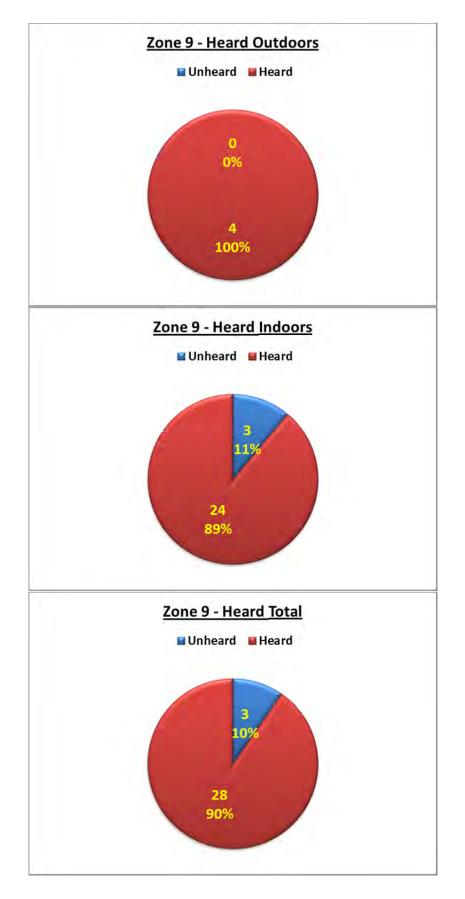

ness of the siren system as a whole as it has been installed as part of Stage 1, it was considered important to illustrate public feedback as an overall result for all targeted evacuation zones as well as separately for individual zones.

The overall result has been divided into heard and unheard only, irrespective of whether respondents were inside or outside. Individual zones have been further divided into the following components as shown by the following pie charts:

- Ratio heard/unheard outdoors
- Ratio heard/unheard
- Ratio heard/unheard outdoors and indoors

## 2.4. Overall Results



## **ZONE 2 – WAIMAIRI BEACH**





## **ZONE 3 – NORTH NEW BRIGHTON**

## **ZONE 4 – NEW BRIGHTON**



## **ZONE 5 – NEW BRIGHTON**



## **ZONE 6 – NEW BRIGHTON**



## **ZONE 7 – NEW BRIGHTON**





# **ZONE 9 – SOUTH NEW BRIGHTON**



## **ZONE 10 – SOUTH NEW BRIGHTON**

## **ZONE 11 – SOUTH SHORE**





## ZONE 16 – REDCLIFFS/MONKS BAY

## **ZONE 17 – SUMNER**



# 3. OBSERVATIONS

Of all valid responses, considerably more respondents (57%) were located outside the evacuation zones than inside (43%), which would indicate that people did not know if or where they were supposed to hear the sirens.

It is encouraging and important to note that 78% of respondents within the targeted evacuation zones (including those indoors) reported that they had heard the sirens – and furthermore, that many respondents well outside the targeted zones reported that they had heard the sirens. This result must be seen in light of the fact that only 65% of the total planned siren capacity has been insta