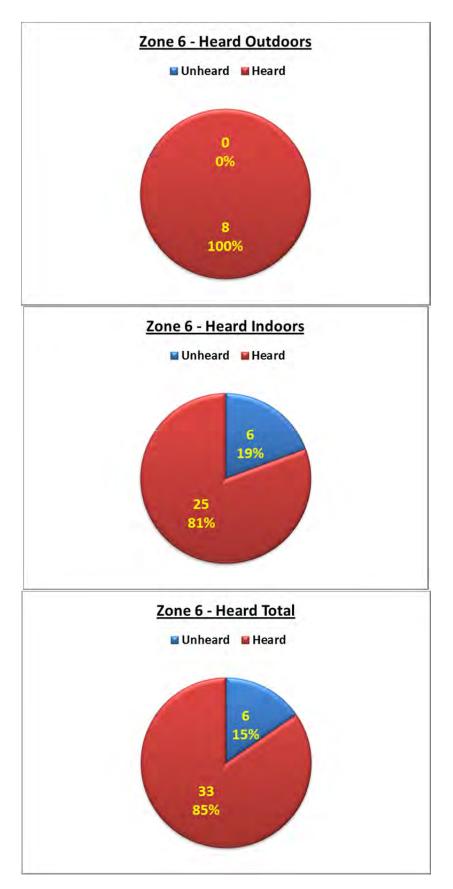

n order to establish the effectiveness of the siren system as a whole as it has been installed as part of Stage 1, it was considered important to illustrate public feedback as an overall result for all targeted evacuation zones as well as separately for individual zones.

The overall result has been divided into heard and unheard only, irrespective of whether respondents were inside or outside. Individual zones have been further divided into the following components as shown by the following pie charts:

- Ratio heard/unheard outdoors
- Ratio heard/unheard
- Ratio heard/unheard outdoors and indoors

## 2.4. Overall Results



## **ZONE 2 – WAIMAIRI BEACH**





## **ZONE 3 – NORTH NEW BRIGHTON**

## **ZONE 4 – NEW BRIGHTON**



## **ZONE 5 – NEW BRIGHTON**



## **ZONE 6 – NEW BRIGHTON**



## **ZONE 7 – NEW BRIGHTON**





# **ZONE 9 – SOUTH NEW BRIGHTON**



## **ZONE 10 – SOUTH NEW BRIGHTON**

## **ZONE 11 – SOUTH SHORE**





## ZONE 16 – REDCLIFFS/MONKS BAY

## **ZONE 17 – SUMNER**



# 3. OBSERVATIONS

Of all valid responses, considerably more respondents (57%) were located outside the evacuation zones than inside (43%), which would indicate that people did not know if or where they were supposed to hear the sirens.

It is encouraging and important to note that 78% of respondents within the targeted evacuation zones (including those indoors) reported that they had heard the sirens – and furthermore, that many respondents well outside the targeted zones reported that they had heard the sirens. This result must be seen in light of the fact that only 65% of the total pla