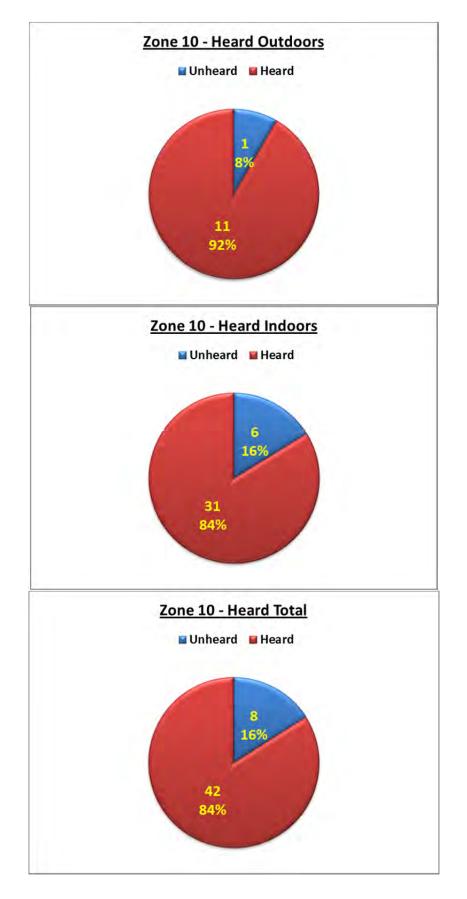

s it has been installed as part of Stage 1, it was considered important to illustrate public feedback as an overall result for all targeted evacuation zones as well as separately for individual zones.

The overall result has been divided into heard and unheard only, irrespective of whether respondents were inside or outside. Individual zones have been further divided into the following components as shown by the following pie charts:

- Ratio heard/unheard outdoors
- Ratio heard/unheard
- Ratio heard/unheard outdoors and indoors

## 2.4. Overall Results



## **ZONE 2 – WAIMAIRI BEACH**





## **ZONE 3 – NORTH NEW BRIGHTON**

## **ZONE 4 – NEW BRIGHTON**



## **ZONE 5 – NEW BRIGHTON**



## **ZONE 6 – NEW BRIGHTON**



## **ZONE 7 – NEW BRIGHTON**





# **ZONE 9 – SOUTH NEW BRIGHTON**



## **ZONE 10 – SOUTH NEW BRIGHTON**

## **ZONE 11 – SOUTH SHORE**





## ZONE 16 – REDCLIFFS/MONKS BAY

## **ZONE 17 – SUMNER**



# 3. OBSERVATIONS

Of all valid responses, considerably more respondents (57%) were located outside the evacuation zones than inside (43%), which would indicate that people did not know if or where they were supposed to hear the sirens.

It is encouraging and important to note that 78% of respondents within the targeted evacuation zones (including those indoors) reported that they had heard the sirens – and furthermore, that many respondents well outside the targeted zones reported that they had heard the sirens. This result must be seen in light of the fact that only 65% of the total planned siren capacity has been installed.

## 3.1. Summary of Total Heard