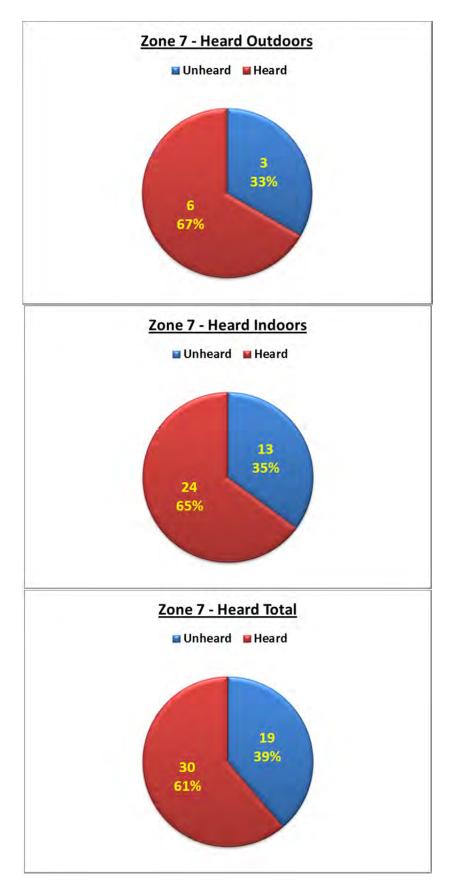

veness of the siren system as a whole as it has been installed as part of Stage 1, it was considered important to illustrate public feedback as an overall result for all targeted evacuation zones as well as separately for individual zones.

The overall result has been divided into heard and unheard only, irrespective of whether respondents were inside or outside. Individual zones have been further divided into the following components as shown by the following pie charts:

- Ratio heard/unheard outdoors
- Ratio heard/unheard
- Ratio heard/unheard outdoors and indoors

## 2.4. Overall Results



## **ZONE 2 – WAIMAIRI BEACH**





## **ZONE 3 – NORTH NEW BRIGHTON**

## **ZONE 4 – NEW BRIGHTON**



## **ZONE 5 – NEW BRIGHTON**



## **ZONE 6 – NEW BRIGHTON**



## **ZONE 7 – NEW BRIGHTON**





# **ZONE 9 – SOUTH NEW BRIGHTON**



## **ZONE 10 – SOUTH NEW BRIGHTON**

## **ZONE 11 – SOUTH SHORE**





## ZONE 16 – REDCLIFFS/MONKS BAY

## **ZONE 17 – SUMNER**



# 3. OBSERVATIONS

Of all valid responses, considerably more respondents (57%) were located outside the evacuation zones than inside (43%), which would indicate that people did not know if or where they were supposed to hear the sirens.

It is encouraging and important to note that 78% of respondents within the targeted evacuation zones (including those indoors) reported that they had heard the sirens – and furthermore, that many respondents well outside the targeted zones reported that they had heard the sirens. This result must be seen in light of the fact that only 65% of the total planned siren capacity has been ins