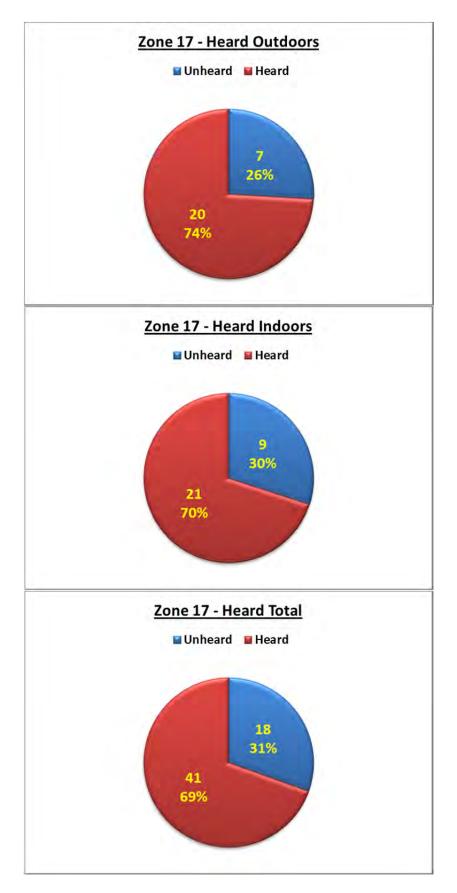

argeted evacuation zones as well as separately for individual zones.

The overall result has been divided into heard and unheard only, irrespective of whether respondents were inside or outside. Individual zones have been further divided into the following components as shown by the following pie charts:

- Ratio heard/unheard outdoors
- Ratio heard/unheard
- Ratio heard/unheard outdoors and indoors

## 2.4. Overall Results



## **ZONE 2 – WAIMAIRI BEACH**





## **ZONE 3 – NORTH NEW BRIGHTON**

## **ZONE 4 – NEW BRIGHTON**



## **ZONE 5 – NEW BRIGHTON**



## **ZONE 6 – NEW BRIGHTON**



## **ZONE 7 – NEW BRIGHTON**





# **ZONE 9 – SOUTH NEW BRIGHTON**



## **ZONE 10 – SOUTH NEW BRIGHTON**

## **ZONE 11 – SOUTH SHORE**





## ZONE 16 – REDCLIFFS/MONKS BAY

## **ZONE 17 – SUMNER**



# 3. OBSERVATIONS

Of all valid responses, considerably more respondents (57%) were located outside the evacuation zones than inside (43%), which would indicate that people did not know if or where they were supposed to hear the sirens.

It is encouraging and important to note that 78% of respondents within the targeted evacuation zones (including those indoors) reported that they had heard the sirens – and furthermore, that many respondents well outside the targeted zones reported that they had heard the sirens. This result must be seen in light of the fact that only 65% of the total planned siren capacity has been installed.

## 3.1. Summary of Total Heard by Area

The following table lists all targeted areas with their reported audibility (indoors and outdoors) and compares these with