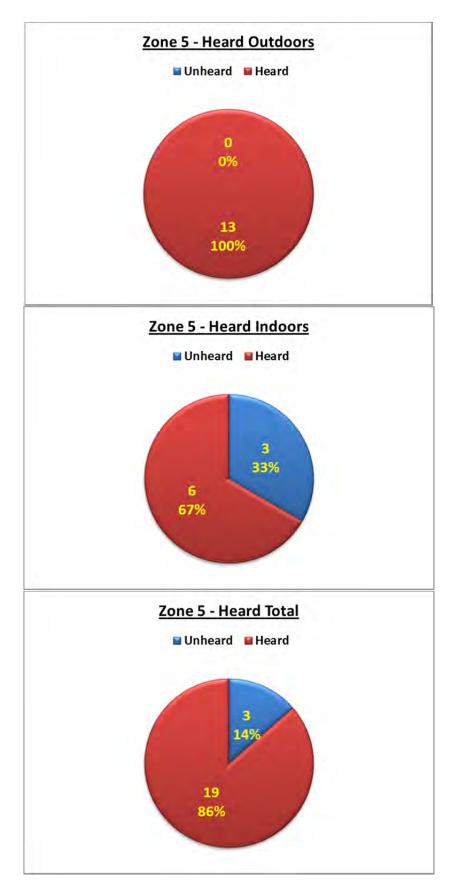

## 2.3. Performance Criteria

In order to establish the effectiveness of the siren system as a whole as it has been installed as part of Stage 1, it was considered important to illustrate public feedback as an overall result for all targeted evacuation zones as well as separately for individual zones.

The overall result has been divided into heard and unheard only, irrespective of whether respondents were inside or outside. Individual zones have been further divided into the following components as shown by the following pie charts:

- Ratio heard/unheard outdoors
- Ratio heard/unheard
- Ratio heard/unheard outdoors and indoors

## 2.4. Overall Results



## **ZONE 2 – WAIMAIRI BEACH**





## **ZONE 3 – NORTH NEW BRIGHTON**

## **ZONE 4 – NEW BRIGHTON**



## **ZONE 5 – NEW BRIGHTON**



## **ZONE 6 – NEW BRIGHTON**



## **ZONE 7 – NEW BRIGHTON**





# **ZONE 9 – SOUTH NEW BRIGHTON**



## **ZONE 10 – SOUTH NEW BRIGHTON**

## **ZONE 11 – SOUTH SHORE**





## ZONE 16 – REDCLIFFS/MONKS BAY

## **ZONE 17 – SUMNER**



# 3. OBSERVATIONS

Of all valid responses, considerably more respondents (57%) were located outside the evacuation zones than inside (43%), which would indicate that people did not know if or where they were supposed to hear the sirens.

It is encouraging and important to note that 78% of respondents within the targeted evacuation zones (including those indoors) reported that they had heard the sirens – and furthermore, that many respondents well outside the targeted zones reported that they had heard the sirens. This result must be seen in light of the fac