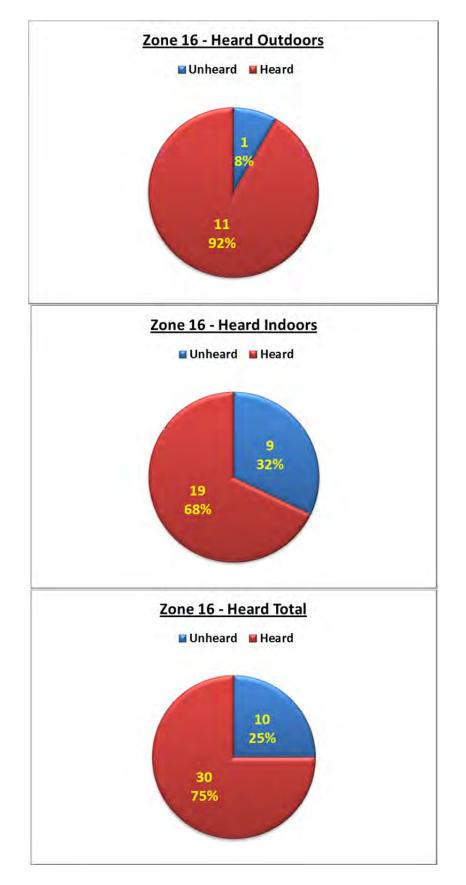

to illustrate public feedback as an overall result for all targeted evacuation zones as well as separately for individual zones.

The overall result has been divided into heard and unheard only, irrespective of whether respondents were inside or outside. Individual zones have been further divided into the following components as shown by the following pie charts:

- Ratio heard/unheard outdoors
- Ratio heard/unheard
- Ratio heard/unheard outdoors and indoors

## 2.4. Overall Results



## **ZONE 2 – WAIMAIRI BEACH**





## **ZONE 3 – NORTH NEW BRIGHTON**

## **ZONE 4 – NEW BRIGHTON**



## **ZONE 5 – NEW BRIGHTON**



## **ZONE 6 – NEW BRIGHTON**



## **ZONE 7 – NEW BRIGHTON**





# **ZONE 9 – SOUTH NEW BRIGHTON**



## **ZONE 10 – SOUTH NEW BRIGHTON**

## **ZONE 11 – SOUTH SHORE**





## ZONE 16 – REDCLIFFS/MONKS BAY

## **ZONE 17 – SUMNER**



# 3. OBSERVATIONS

Of all valid responses, considerably more respondents (57%) were located outside the evacuation zones than inside (43%), which would indicate that people did not know if or where they were supposed to hear the sirens.

It is encouraging and important to note that 78% of respondents within the targeted evacuation zones (including those indoors) reported that they had heard the sirens – and furthermore, that many respondents well outside the targeted zones reported that they had heard the sirens. This result must be seen in light of the fact that only 65% of the total planned siren capacity has been installed.

## 3.1. Summary of Total Heard by Area

The following table lists all targeted areas with their repor