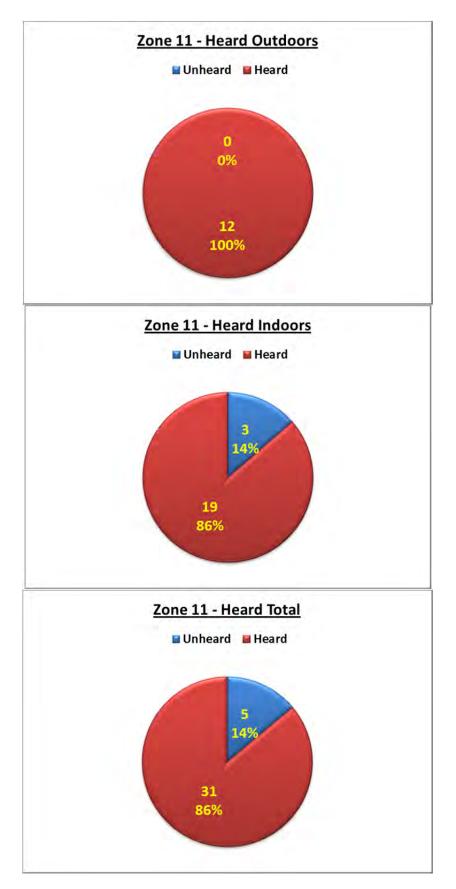

nt to illustrate public feedback as an overall result for all targeted evacuation zones as well as separately for individual zones.

The overall result has been divided into heard and unheard only, irrespective of whether respondents were inside or outside. Individual zones have been further divided into the following components as shown by the following pie charts:

- Ratio heard/unheard outdoors
- Ratio heard/unheard
- Ratio heard/unheard outdoors and indoors

## 2.4. Overall Results



## **ZONE 2 – WAIMAIRI BEACH**





## **ZONE 3 – NORTH NEW BRIGHTON**

## **ZONE 4 – NEW BRIGHTON**



## **ZONE 5 – NEW BRIGHTON**



## **ZONE 6 – NEW BRIGHTON**



## **ZONE 7 – NEW BRIGHTON**





# **ZONE 9 – SOUTH NEW BRIGHTON**



## **ZONE 10 – SOUTH NEW BRIGHTON**

## **ZONE 11 – SOUTH SHORE**





## ZONE 16 – REDCLIFFS/MONKS BAY

## **ZONE 17 – SUMNER**



# 3. OBSERVATIONS

Of all valid responses, considerably more respondents (57%) were located outside the evacuation zones than inside (43%), which would indicate that people did not know if or where they were supposed to hear the sirens.

It is encouraging and important to note that 78% of respondents within the targeted evacuation zones (including those indoors) reported that they had heard the sirens – and furthermore, that many respondents well outside the targeted zones reported that they had heard the sirens. This result must be seen in light of the fact that only 65% of the total planned siren capacity has been installed.

## 3.1. Summary of Total Heard by Area

The following table lists all targeted areas with their rep