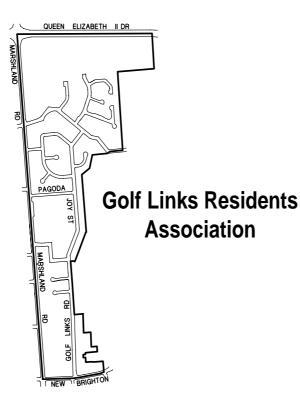

#### **Golf Links Residents' Group**

Tony Mander 9 Vardon Crescent CHRISTCHURCH Ph 385-1833

AGM: 30 November

Meetings: Second Tuesday of every month

Venue: Shirley Service Centre