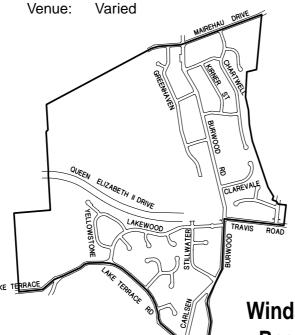

## Windsor/Westhaven Residents' Group

Grant Jeffreys 51 Stillwater Avenue CHRISTCHURCH Ph 383-2627

AGM: October

Meetings: Fourth Tuesday every

second month

Venue: Windsor School

Community Hall

Windsor/Westhaven Residents' Group