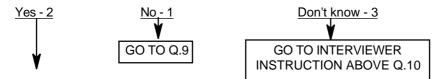

#### Q.8a SHOWCARD 8

"In the last 12 months have you been to any of these Council swimming pools - either to swim or watch, or to use any of t other facilities at the pool?" (CIRCLE ONE)

# NOW GO TO INTERVIEWER INSTRUCTION ABOVE Q.10

# Q.9 SHOWCARD 9

"Which **one** of these reasons best explains why you have not been to any of those pools in the last 12 months?" (CIRCLE OR RECORD <u>ONE</u> REASON ONLY)

| You don't like going to swimming pools        | <br>01 |
|-----------------------------------------------|--------|
| Unable to because of personal health reasons  | <br>02 |
| You do not have enough time                   | <br>03 |
| You prefer other types of exercise/recreation | <br>04 |
| You swim at other pools                       | <br>05 |
| There is a lack of transport                  | <br>06 |
| The cost of entry is too high                 | <br>07 |
| Or other reason (SPECIFY)                     | <br>   |
|                                               |        |