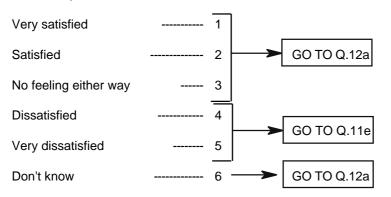

#### Q.11d SATISFACTION SHOWCARD

"How satisfied or dissatisfied were you with the facilities that you used when you were there?" (CIRCLE ONE ONLY)

Q.11e "Why do you say that?" (PROBE FULLY AND RECORD)

**INTERVIEWER:** ASK Q.11f ONLY IF RESPONDENT HAS NOT BEEN TO A STADIUM IE. ANSWERED 'NONE AT ALL - 10' AT Q.11a.