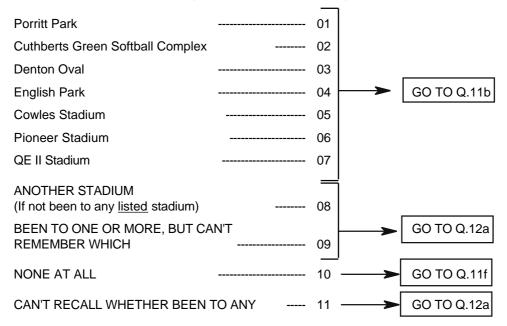

#### Q.11a SHOWCARD 11

"Here is a list of Council stadiums in Christchurch. Which ones, if any, have you been to, to watch or take part in sport or some other event in the last 12 months?" (CIRCLE ALL MENTIONED)

Q.11b "During the last 12 months, how many times have you been to any of those stadiums to watch or take part in some event (READ OUT AND CIRCLE ONE)

"1-2 times" ----- 1 "3 times or more" ----- 2 DO NOT READ OUT: Don't know - 3

### Q.11c SHOWCARD 11

"Which stadium have you been to **most often** in the last 12 months?" (CIRCLE ONES BEEN TO MOST OFTEN - PROBABLY ONE OR TWO)

| Porritt Park                     | <br>01 |
|----------------------------------|--------|
| Cuthberts Green Softball Complex | <br>02 |
| Denton Oval                      | <br>03 |
| English Park                     | <br>04 |
| Cowles Stadium                   | <br>05 |
| Pioneer Stadium                  | <br>06 |
| QE II Stadium                    | <br>07 |
| Don't know                       | <br>08 |

#### Q.11d SATISFACTION SHOWCARD

"How satisfied or dissatisfied were you with the facilities that you used when you were there?" (CIRCLE ONE ONLY)

Q.11e "Why do you say that?" (PROBE FULLY AND RECORD)

**INTERVIEWER:** ASK Q.11f ONLY IF RESPONDENT HAS NOT BEEN TO A STADIUM IE. ANSWERED 'NONE AT ALL - 10' AT Q.11a.

### Q.11f SHOWCARD Q.11f

"Which **one** of these reasons best explains why you have not been to a stadium in the last 12 months?" (CIRCLE OR RECORD ONE MAIN REASON ONLY)

| You don't have anything to do with stadium sports or events | <br>01 |
|-------------------------------------------------------------|--------|
| The stadiums are too far away                               | <br>02 |
| You do not have enough time                                 | <br>03 |
| You prefer other types of sports                            | <br>04 |
| There is a lack of transport                                | <br>05 |
| The cost of entry is too high                               | <br>06 |
| Or another reason (SPECIFY)                                 | <br>   |
|                                                             |        |