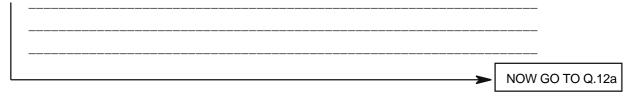

#### Q.11d SATISFACTION SHOWCARD

"How satisfied or dissatisfied were you with the facilities that you used when you were there?" (CIRCLE ONE ONLY)

Q.11e "Why do you say that?" (PROBE FULLY AND RECORD)

**INTERVIEWER:** ASK Q.11f ONLY IF RESPONDENT HAS NOT BEEN TO A STADIUM IE. ANSWERED 'NONE AT ALL - 10' AT Q.11a.